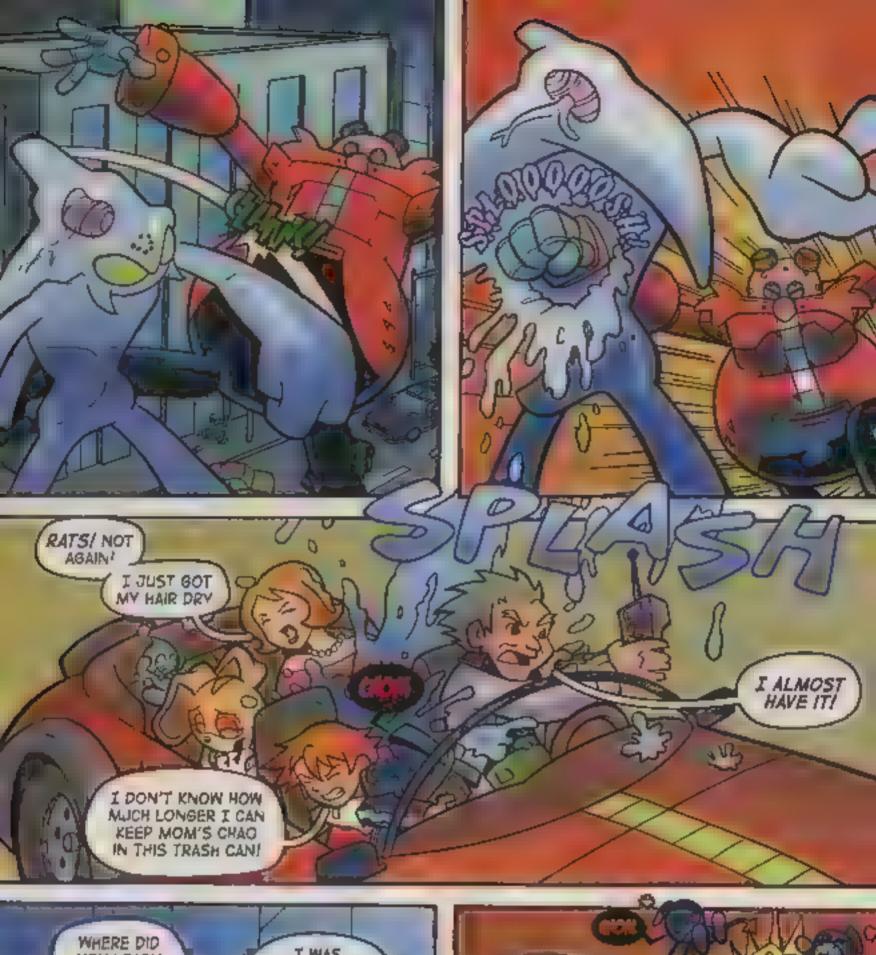

IT'S HARD TO
BELIEVE THIS IS
THE KING OF
ANYTHING.

IT HAS TO TASTE
BETTER THAN
THE BOX OF
DOMINOES WE
HAD FOR LLINCH.

I'LL NEVER GET THE DOOR AGAIN.

I'LL MISS YOU VERY MUCH IF YOU GO WITH THE OTHER CHAO, CHEESE.

EVEN THOUGH HE LOVES CREAM, THERE'S THE KIND OF LONELINESS THAT CHEESE THE CHAO FEELS KNOWING THAT HE TURNED DOWN THE CHANCE TO LIVE AMONG OTHER CHAO IN ORDER TO STAY ON EARTH WITH HIS FRIEND.

EVEN THOUGH THEY ALL FEEL A LITTLE LONELINESS EVERY DAY, THERE IS STILL HOPE THAT THEY WILL SEE THEIR PARENTS, THEIR HOMES, AND OTHERS LIKE THEMSELVES AGAIN.